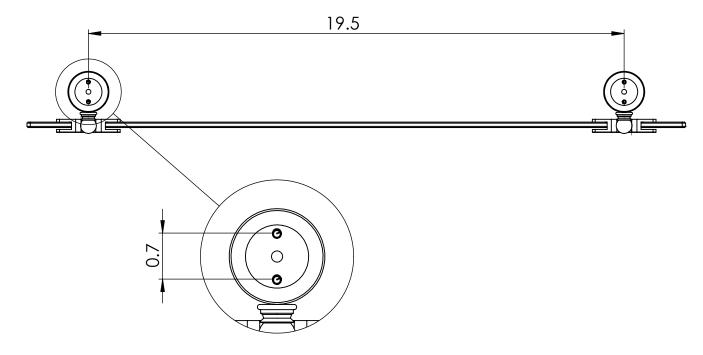

## Step 1: Drill holes in Wall for Backplate Mounting

Determine your desired location for installation and make a mark for the location . Make 2 marks where mounting screws will be placed as shown below. Make sure shelf is level when marking for location of installation. Drill hole at each end of the marks.