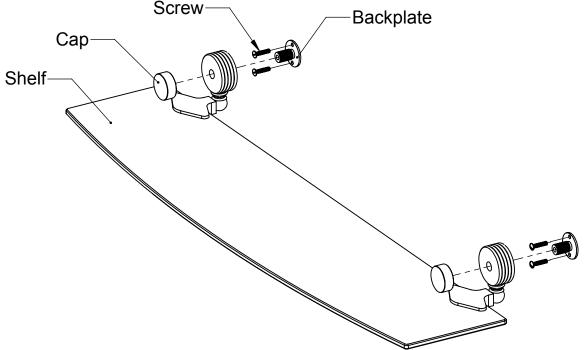

## Step 2: Attach Shelf to Backplate

Unscrew Caps. Then mount Backplates to desired location and screw them in placed. Then insert shelf into Backplates and screw Caps.

No portion of this document or any artwork contained herein should reproduced in any way without the written conset of ALLIED BRASS INC.